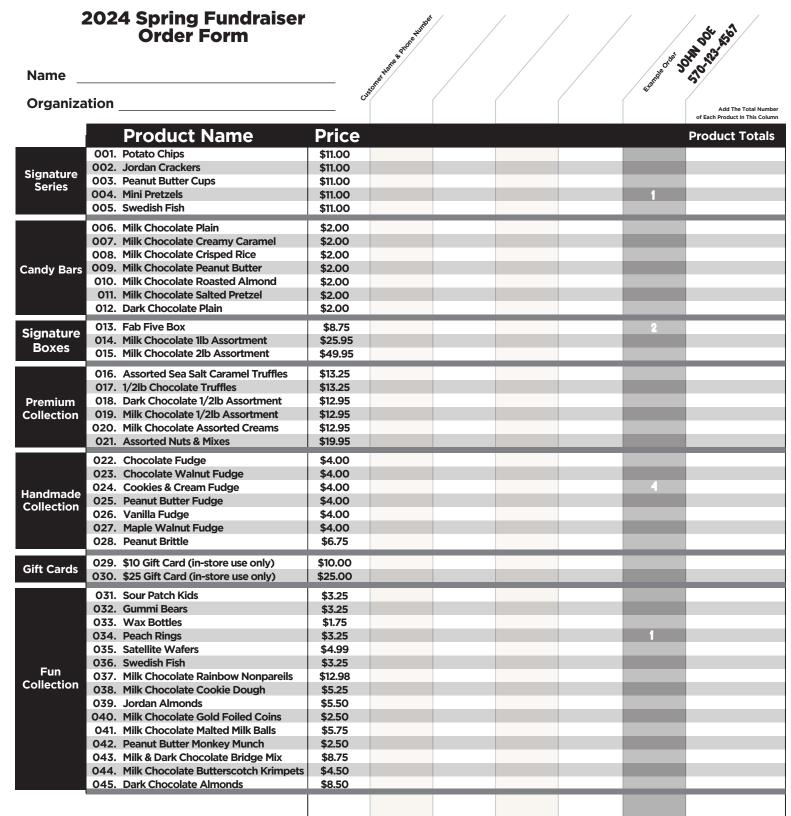

## 2024 Spring Fundraiser Order Form

Name

#### Organization

| Organiza             | tion    |                                                                                                                         | کن          | 5 |    |    |   |                         | Add The Total Numbe<br>of Each Product In This Column |
|----------------------|---------|-------------------------------------------------------------------------------------------------------------------------|-------------|---|----|----|---|-------------------------|-------------------------------------------------------|
|                      |         | Product Name                                                                                                            | Price       |   |    |    |   |                         | Product Totals                                        |
| Molded<br>Chocolate  | 046.    | Firetruck                                                                                                               | \$2.00      |   |    |    |   |                         |                                                       |
|                      |         | Pickup Truck                                                                                                            | \$6.00      |   |    |    |   |                         |                                                       |
|                      | 048.    | Baseball Bat                                                                                                            | \$3.00      |   |    |    |   |                         |                                                       |
|                      | 049.    | Hammer                                                                                                                  | \$2.00      |   |    |    |   |                         |                                                       |
|                      | 050.    | Handheld Controller                                                                                                     | \$4.25      |   |    |    |   |                         |                                                       |
|                      | 051.    | Buddy the Dog                                                                                                           | \$2.25      |   |    |    |   | 2                       |                                                       |
|                      |         | Microphone                                                                                                              | \$4.00      |   |    |    |   |                         |                                                       |
|                      |         | Chicken Wings (2/pack)                                                                                                  | \$4.00      |   |    |    |   |                         |                                                       |
|                      |         | French Fries                                                                                                            | \$2.00      |   |    |    |   |                         |                                                       |
|                      | 055.    | Golf Balls (3/pack)                                                                                                     | \$3.50      |   |    |    |   |                         |                                                       |
|                      | 056.    | Football                                                                                                                | \$2.25      |   |    |    |   |                         |                                                       |
|                      | 057.    | iPhone                                                                                                                  | \$3.50      |   |    |    |   |                         |                                                       |
|                      | 058.    | Paw Print Lollipop                                                                                                      | \$2.00      |   |    |    |   |                         |                                                       |
|                      | 059.    | Peace Sign Lollipop                                                                                                     | \$2.50      |   |    |    |   |                         |                                                       |
|                      |         | Dance Lollipop                                                                                                          | \$2.00      |   |    |    |   |                         |                                                       |
|                      | 061.    | Cheerleader Lollipop                                                                                                    | \$2.50      |   |    |    |   |                         |                                                       |
|                      | 062.    | Soccer Ball Lollipop                                                                                                    | \$2.00      |   |    |    |   |                         |                                                       |
|                      |         | Basketball Lollipop                                                                                                     | \$2.00      |   |    |    |   |                         |                                                       |
| Chocolate<br>Letters | 064.    | <b>Chocolate Letters</b><br>A-Z Available. Please write the Letters<br>each customer wants and the quantity in the box. | \$2.99/each |   |    |    |   | B - 1<br>M - 2<br>T - 1 |                                                       |
|                      | 301.    | Milk Chocolate Pretzels                                                                                                 | \$3.75      |   |    |    |   |                         |                                                       |
|                      | 302.    | Milk Chocolate Oreos                                                                                                    | \$3.75      |   |    |    |   |                         |                                                       |
|                      | 303.    | Milk Chocolate Foiled Eggs                                                                                              | \$9.99      |   |    |    |   |                         |                                                       |
|                      | 304.    | Milk Chocolate Foiled Bunnies                                                                                           | \$9.99      |   |    |    |   |                         |                                                       |
| Holiday<br>Selection | 305.    | Peanut Butter Egg                                                                                                       | \$12.49     |   |    |    |   |                         |                                                       |
|                      | 306.    | Solid Cross                                                                                                             | \$4.75      |   |    |    |   | 1                       |                                                       |
|                      | 307.    | Angel                                                                                                                   | \$2.50      |   |    |    |   |                         |                                                       |
|                      | 308.    | Happy Easter Egg                                                                                                        | \$2.00      |   |    |    |   |                         |                                                       |
|                      | 309.    | Fluffy Tail Bunny                                                                                                       | \$3.50      |   |    |    |   |                         |                                                       |
|                      | 310.    | Solid Bunny                                                                                                             | \$4.00      |   |    |    |   |                         |                                                       |
|                      | 311.    | Easter Egg Lollipop                                                                                                     | \$2.00      |   |    |    |   |                         |                                                       |
|                      | 312.    | Smiling Bunny Lollipop                                                                                                  | \$2.00      |   |    |    |   |                         |                                                       |
| -                    | To Char | ्रष्ट<br>Ige. Prices on Website are Accurate.                                                                           | \$2.00      |   | то | ME |   |                         |                                                       |
|                      |         | ed for order submission. All orders will be                                                                             |             |   |    | ME | K |                         |                                                       |