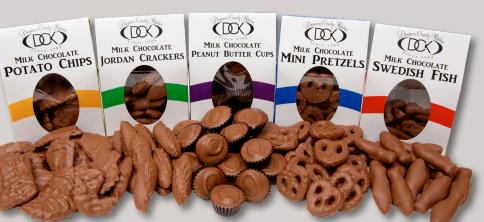

### **Signature Series**

Our Most Popular Products! 7oz. | \$11.00 1. Potato Chips

2. Jordan Crackers

3. Peanut Butter Cups

4. Mini Pretzels

5. Swedish Fish