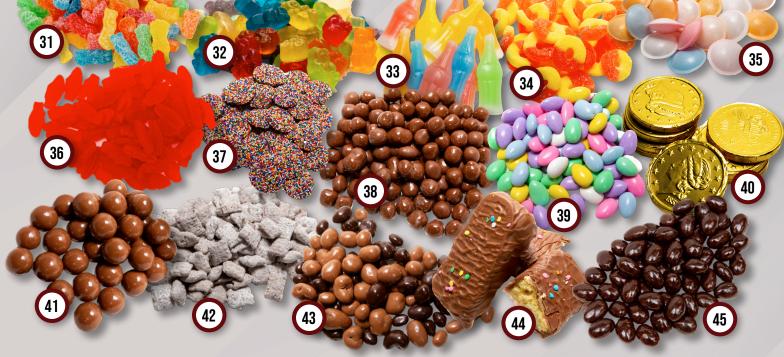

## FUN COLLECTION

| 31. Sour Patch Kids (8oz)                          | \$3.25  | <b>39. Jordan Almonds</b> (80z)                  | \$5.50 |
|----------------------------------------------------|---------|--------------------------------------------------|--------|
| 32. Gummi Bears (7oz)                              | \$3.25  | 40 Milk Chocolate Gold Foiled Coins (4oz)        | \$2.50 |
| 33. Wax Bottles (3.3oz)                            | \$1.75  | 41. Milk Chocolate Malted Milk Balls (70z)       | \$5.75 |
| 34. Peach Rings (7oz)                              | \$3.25  | 42. Peanut Butter Monkey Munch (4oz)             | \$2.50 |
| 35. Satellite Wafers (1.23oz)                      | \$4.99  | 43. Milk & Dark Chocolate Bridge Mix (80z)       | \$8.75 |
| 36. Swedish Fish (7oz)                             | \$3.25  | 44. Milk Chocolate Butterscotch Krimpets (2.5oz) | \$4.50 |
| <b>37. Milk Chocolate Rainbow Nonpareils</b> (80z) | \$12.98 | 45. Dark Chocolate Almonds (80z)                 | \$8.50 |
| 38. Milk Chocolate Cookie Dough (802)              | \$5.25  |                                                  |        |