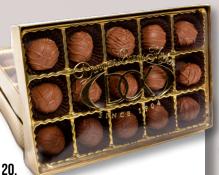

19 1/2lb Assorted Milk Chocolate Box

Features a little something for everyone! Includes favorites such as Cashews, Caramel, Peanut Butter Cups, & Marshmallow!

Milk Chocolate Assorted Creams Some of our Fan Favorite Creams! Includes Vanilla, Chocolate, Coconut, Strawberry, & Raspberry!