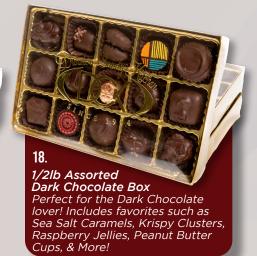

19 1/2lb Assorted Milk Chocolate Box

Features a little something for everyone! Includes favorites such as Cashews, Caramel, Peanut Butter Cups, & Marshmallow!

Milk Chocolate Assorted Creams Some of our Fan Favorite Creams! Includes Vanilla, Chocolate, Coconut, Strawberry, & Raspberry!