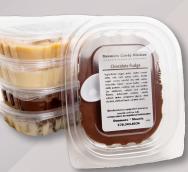

HANDMADE COLLECTION FUDGE 4oz. | \$4.00 22. Chocolate

23. Chocolate Walnut

- 24. Cookies & Cream
- 25. Peanut Butter
- 26. Vanilla
- 27. Maple Walnut

**Gift Cards Available!** 

29. \$10 Gift Card | 30. \$25 Gift Card Fundraiser Gift Cards Can Only Be Used In-Store